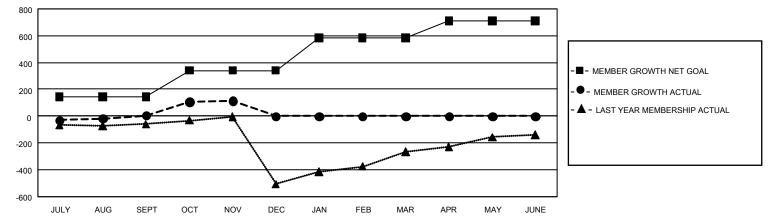

## GAT MONTHLY MEMBERSHIP PROGRESS REPORT Results

GMT Constitutional Area 8, Group A

REPORT DOES NOT INCLUDE CLUBS IN UNDISTRICTED AREAS.

| Clubs                 |               |           |               | Members               |                          |                         |                                                    |
|-----------------------|---------------|-----------|---------------|-----------------------|--------------------------|-------------------------|----------------------------------------------------|
| RESULTS FOR 2023-2024 |               |           |               | RESULTS FOR 2023-2024 |                          |                         |                                                    |
| QUARTER               | NEW CLUB GOAL | NEW CLUBS | DROPPED CLUBS |                       | EMBER GROWTH NET<br>GOAL | MEMBER GROWTH<br>ACTUAL | DROPPED MEMBERS<br>ACTUAL (including<br>transfers) |
| JULY/AUG/SEPT         | 24            | 4         | 3             | JULY/AUG/SEPT         | 145                      | 276                     | 249                                                |
| OCT/NOV/DEC           | 0             | 7         | 3             | OCT/NOV/DEC           | 195                      | 290                     | 164                                                |
| JAN/FEB/MAR           | 54            | 0         | 0             | JAN/FEB/MAR           | 245                      | 0                       | 0                                                  |
| APR/MAY/JUNE          | 27            | 0         | 0             | APR/MAY/JUNE          | 126                      | 0                       | 0                                                  |