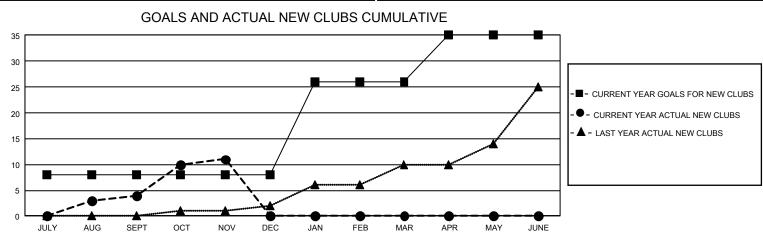

## GAT MONTHLY MEMBERSHIP PROGRESS REPORT Results

GMT Constitutional Area 8, Group A

REPORT DOES NOT INCLUDE CLUBS IN UNDISTRICTED AREAS.

| Clubs                 |               |           |               | Members               |                          |                         |                                                    |
|-----------------------|---------------|-----------|---------------|-----------------------|--------------------------|-------------------------|----------------------------------------------------|
| RESULTS FOR 2023-2024 |               |           |               | RESULTS FOR 2023-2024 |                          |                         |                                                    |
| QUARTER               | NEW CLUB GOAL | NEW CLUBS | DROPPED CLUBS |                       | EMBER GROWTH NET<br>GOAL | MEMBER GROWTH<br>ACTUAL | DROPPED MEMBERS<br>ACTUAL (including<br>transfers) |
| JULY/AUG/SEPT         | 24            | 4         | 3             | JULY/AUG/SEPT         | 145                      | 276                     | 249                                                |
| OCT/NOV/DEC           | 0             | 7         | 3             | OCT/NOV/DEC           | 195                      | 290                     | 164                                                |
| JAN/FEB/MAR           | 54            | 0         | 0             | JAN/FEB/MAR           | 245                      | 0                       | 0                                                  |
| APR/MAY/JUNE          | 27            | 0         | 0             | APR/MAY/JUNE          | 126                      | 0                       | 0                                                  |